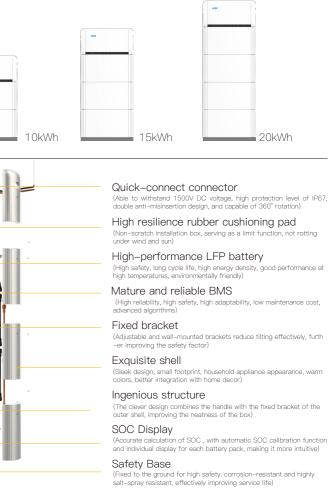

## Residential energy storage system 10-20kWh

Stackable modular design\_Free combination and matching

| PRODUCT PERFORMANCE      | NUMERICAL VALUES                                                                                                                                        |                    |                    |
|--------------------------|---------------------------------------------------------------------------------------------------------------------------------------------------------|--------------------|--------------------|
| Product model            | HTESS-10K/15K/20K 48B                                                                                                                                   |                    |                    |
| Rated voltage            | 51.2V                                                                                                                                                   |                    |                    |
| Voltage range            | 44.8V-57.6V                                                                                                                                             |                    |                    |
| Rated capacity           | 200Ah @0.2C,25°C                                                                                                                                        | 300Ah @0.2C,25℃    | 400Ah @0.2C,25℃    |
| Rated energy             | 10.24kWh @0.2C,25°C                                                                                                                                     | 15.36kWh @0.2C,25℃ | 20.48kWh @0.2C,25℃ |
| Charge/discharge current | Standard 20A @25℃, Max100A @25℃ (single battery pack)                                                                                                   |                    |                    |
| Communication method     | CAN/RS485                                                                                                                                               |                    |                    |
| Expansion capability     | 4P                                                                                                                                                      |                    |                    |
| Self-discharge           | ≤3%/M                                                                                                                                                   |                    |                    |
| Protection function      | Over-voltage & under-voltage protection / over-current protection / short-circuit protection ,<br>over-temperature / under-temperature protection, etc. |                    |                    |
| Protection level         | IP54                                                                                                                                                    |                    |                    |
| Cooling method           | Natural cooling                                                                                                                                         |                    |                    |
| Cycle life               | ≥6000 time 80%DoD,@25℃                                                                                                                                  |                    |                    |
| Size (W*H*D)             | 700±2*1125±2*152±2                                                                                                                                      | 700±2*1490±2*152±2 | 700±2*1855±2*152±2 |
| Weight                   | 105±1 kg                                                                                                                                                | 150±1 kg           | 195±1 kg           |
| Operating temperature    | Charge: 3~ +55°C, Discharge: -20~ +55°C                                                                                                                 |                    |                    |
| Altitude                 | 0~2000m                                                                                                                                                 |                    |                    |

## HELIOS H 5000 HTESS-10-20K/48B RESIDENTIAL ENERGY STORAGE SYSTEM

A System Integrator and Service Provider for Global Energy Interconnection