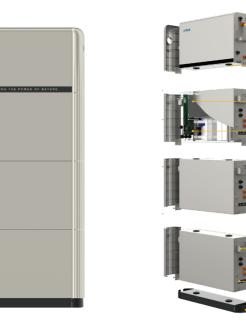

## Residential energy storage system 10-20kWh

Stackable modular design\_Free combination and matching

| PRODUCT PERFORMANCE      | NUMERICAL VALUES                                                                                                                                        |                    |                    |
|--------------------------|---------------------------------------------------------------------------------------------------------------------------------------------------------|--------------------|--------------------|
| Product model            | HTESS-10K/15K/20K 48B                                                                                                                                   |                    |                    |
| Rated voltage            | 51.2V                                                                                                                                                   |                    |                    |
| Voltage range            | 44.8V-57.6V                                                                                                                                             |                    |                    |
| Rated capacity           | 200Ah @0.2C,25°C                                                                                                                                        | 300Ah @0.2C,25℃    | 400Ah @0.2C,25℃    |
| Rated energy             | 10.24kWh @0.2C,25°C                                                                                                                                     | 15.36kWh @0.2C,25℃ | 20.48kWh @0.2C,25℃ |
| Charge/discharge current | Standard 20A @25℃, Max100A @25℃ (single battery pack)                                                                                                   |                    |                    |
| Communication method     | CAN/RS485                                                                                                                                               |                    |                    |
| Expansion capability     | 4P                                                                                                                                                      |                    |                    |
| Self-discharge           | ≤3%/M                                                                                                                                                   |                    |                    |
| Protection function      | Over-voltage & under-voltage protection / over-current protection / short-circuit protection ,<br>over-temperature / under-temperature protection, etc. |                    |                    |
| Protection level         | IP54                                                                                                                                                    |                    |                    |
| Cooling method           | Natural cooling                                                                                                                                         |                    |                    |
| Cycle life               | ≥6000 time 80%DoD,@25℃                                                                                                                                  |                    |                    |
| Size (W*H*D)             | 700±2*1125±2*152±2                                                                                                                                      | 700±2*1490±2*152±2 | 700±2*1855±2*152±2 |
| Weight                   | 105±1 kg                                                                                                                                                | 150±1 kg           | 195±1 kg           |
| Operating temperature    | Charge: 3~ +55°C, Discharge: -20~ +55°C                                                                                                                 |                    |                    |
| Altitude                 | 0~2000m                                                                                                                                                 |                    |                    |

## HELIOS H 5000 HTESS-10-20K/48B RESIDENTIAL ENERGY STORAGE SYSTEM

A System Integrator and Service Provider for Global Energy Interconnection